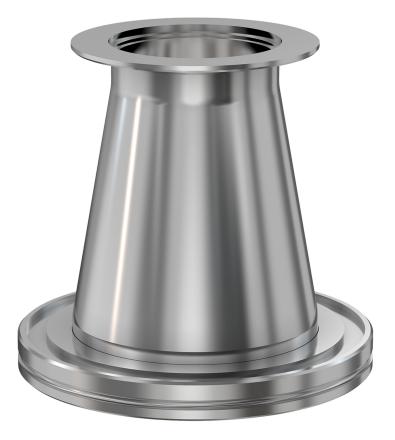

# **ISO-KF to CF conical adapter nipple** NW-40 to 4.5" OD CF conical adapter nipple

Part number: ANC-NW-40-450

### **ISO-KF to CF conical adapter nipple** NW-40 to 4.5" OD CF conical adapter nipple

- Enables easy joining of two different flanges or fittings
- Most popular types & combinations listed
- Contact us at 800-824-4166 if you can't find exactly what you need

#### ANC-NW-40-450

| Parameters        | Specifications                                                                             |
|-------------------|--------------------------------------------------------------------------------------------|
| Flange 1          | DN 40 ISO-KF                                                                               |
| Adapter Type      | Conical Adapter                                                                            |
| Flange 2          | DN 63 CF (4.5" OD)                                                                         |
| Material          | 304 stainless                                                                              |
| Tube OD           | 1-1/2"                                                                                     |
| Tube OD 2         | 2-1/2                                                                                      |
| Port Length       | 2.90"                                                                                      |
| Vacuum Range      | FKM: 1 · 10 <sup>-8</sup> mbar to 1 bar<br>Metal seal: 1 · 10 <sup>-10</sup> mbar to 1 bar |
| Temperature Range | FKM: -20 °C to 180 °C<br>Metal seal: -270 °C to 150 °C                                     |
| Weight            | 2.6 lbs                                                                                    |