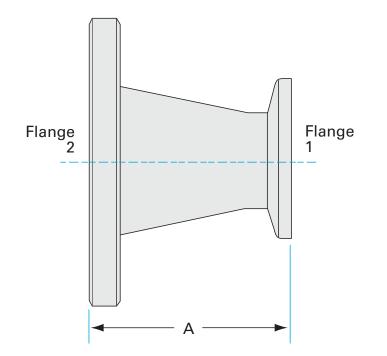

# **ISO-KF to CF conical adapter nipple** NW-40 to 4.5" OD CF conical adapter nipple

Part number: ANC-NW-40-450

### **ISO-KF to CF conical adapter nipple** NW-40 to 4.5" OD CF conical adapter nipple

- Enables easy joining of two different flanges or fittings
- Most popular types & combinations listed
- Contact us at 800-824-4166 if you can't find exactly what you need

Similar Image

| Dimensions<br>(in inches) |       |
|---------------------------|-------|
| Dim A                     | 2.90″ |

#### ANC-NW-40-450

| Parameters        | Specifications                                                                             |
|-------------------|--------------------------------------------------------------------------------------------|
| Flange 1          | DN 40 ISO-KF                                                                               |
| Adapter Type      | Conical Adapter                                                                            |
| Flange 2          | DN 63 CF (4.5" OD)                                                                         |
| Material          | 304 stainless                                                                              |
| Tube OD           | 1-1/2"                                                                                     |
| Tube OD 2         | 2-1/2                                                                                      |
| Port Length       | 2.90"                                                                                      |
| Vacuum Range      | FKM: 1 · 10 <sup>-8</sup> mbar to 1 bar<br>Metal seal: 1 · 10 <sup>-10</sup> mbar to 1 bar |
| Temperature Range | FKM: -20 °C to 180 °C<br>Metal seal: -270 °C to 150 °C                                     |
| Weight            | 2.6 lbs                                                                                    |