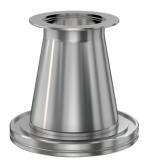

# **ISO-KF to CF conical adapter nipple** NW-40 to 4.5" OD CF conical adapter nipple

Part number: ANC-NW-40-450

### **ISO-KF to CF conical adapter nipple** NW-40 to 4.5" OD CF conical adapter nipple

- Enables easy joining of two different flanges or fittings
- Most popular types & combinations listed
- Contact us at 800-824-4166 if you can't find exactly what you need

#### ANC-NW-40-450

| Parameters        | Specifications                                                                             |
|-------------------|--------------------------------------------------------------------------------------------|
| Flange 1          | DN 40 ISO-KF                                                                               |
| Adapter Type      | Conical Adapter                                                                            |
| Flange 2          | DN 63 CF (4.5" OD)                                                                         |
| Material          | 304 stainless                                                                              |
| Tube OD           | 1-1/2"                                                                                     |
| Tube OD 2         | 2-1/2                                                                                      |
| Port Length       | 2.90"                                                                                      |
| Vacuum Range      | FKM: 1 · 10 <sup>-8</sup> mbar to 1 bar<br>Metal seal: 1 · 10 <sup>-10</sup> mbar to 1 bar |
| Temperature Range | FKM: -20 °C to 180 °C<br>Metal seal: -270 °C to 150 °C                                     |
| Weight            | 2.6 lbs                                                                                    |